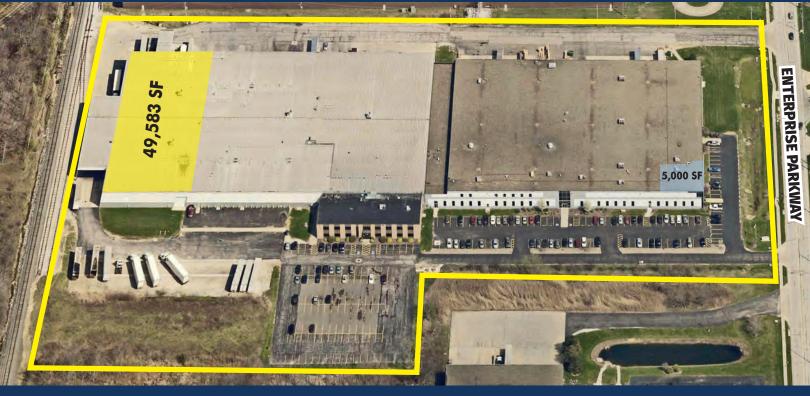

### PROPERTY HIGHLIGHTS

- 54,583 SF total SF available for lease
  - 49,083 SF warehouse space
  - 500 SF modular office
  - 5,000 SF office space (front of building)
  - 6 docks, 1 interior (8' x 8'); 3 drive-ins (one 14' x 10'; two 8 'x 8')
  - 22' clearance height
- Air rotation unit
- 50' x 40' column spacing
- Sprinklers: Extra Hazard, Class 3, .37 GPM/SF over 2,000 SF
- Strategically located just off I-480 in the heart of the Twinsburg industrial corridor
- Easy access to I-271 and I-80 (Ohio Turnpike)

### **ENTERPRISE PARKWAY TWINSBURG, OHIO**

**FLOOR PLAN:** 49,083 WAREHOUSE **500 SF MODULAR OFFICE 49,583 SF TOTAL** 

For further information, please contact our licensed real estate salespersons:

Terry Coyne, SIOR, CCIM Vice Chairman