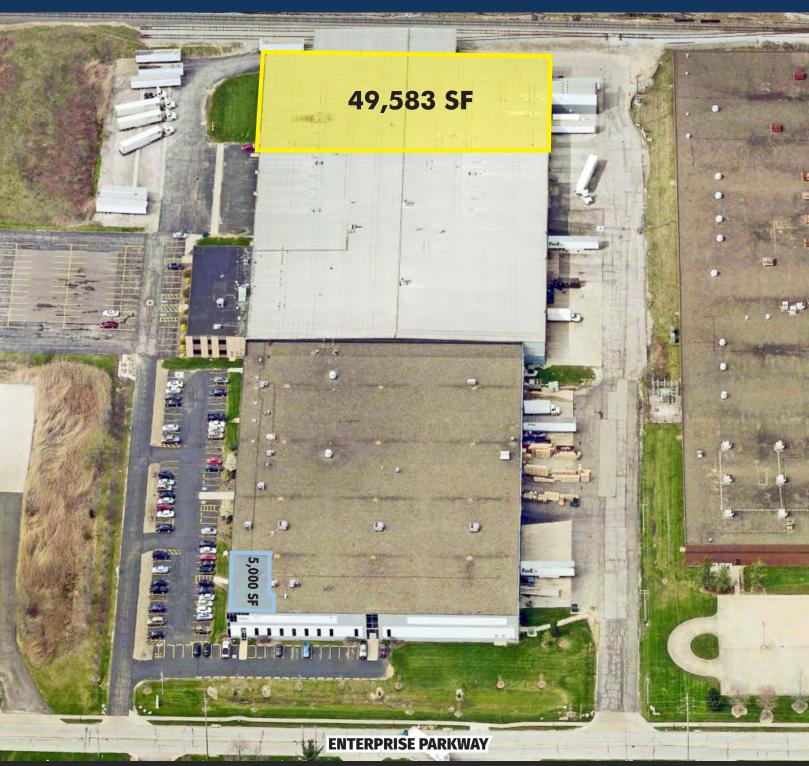

### PROPERTY HIGHLIGHTS

- 54,583 SF total SF available for lease
  - 49,083 SF warehouse space
  - 500 SF modular office
  - 5,000 SF office space (front of building)
  - 6 docks, 1 interior (8' x 8'); 3 drive-ins (one 14' x 10'; two 8 'x 8')
  - 22' clearance height
- Air rotation unit
- 50' x 40' column spacing
- Sprinklers: Extra Hazard, Class 3, .37 GPM/SF over 2,000 SF
- Strategically located just off I-480 in the heart of the Twinsburg industrial corridor
- Easy access to I-271 and I-80 (Ohio Turnpike)

### **ENTERPRISE PARKWAY TWINSBURG, OHIO**

**FLOOR PLAN:** 49,083 WAREHOUSE **500 SF MODULAR OFFICE 49,583 SF TOTAL** 

For further information, please contact our licensed real estate salespersons:

Terry Coyne, SIOR, CCIM Vice Chairman