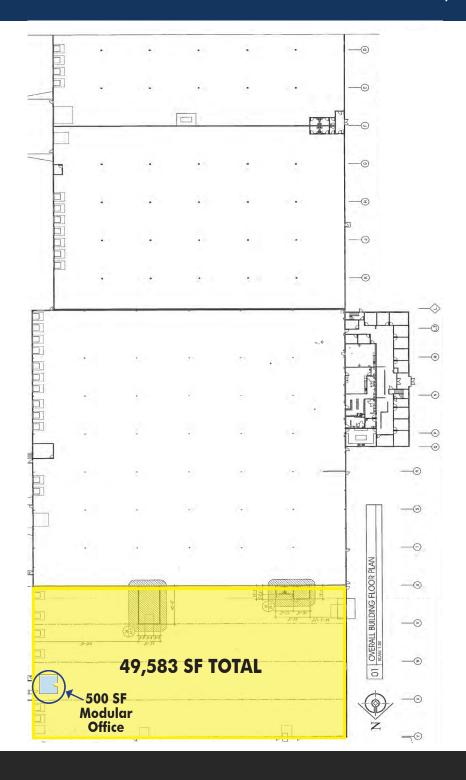

### **ENTERPRISE PARKWAY TWINSBURG, OHIO**

**FLOOR PLAN:** 49,083 WAREHOUSE **500 SF MODULAR OFFICE 49,583 SF TOTAL** 

For further information, please contact our licensed real estate salespersons:

Terry Coyne, SIOR, CCIM Vice Chairman