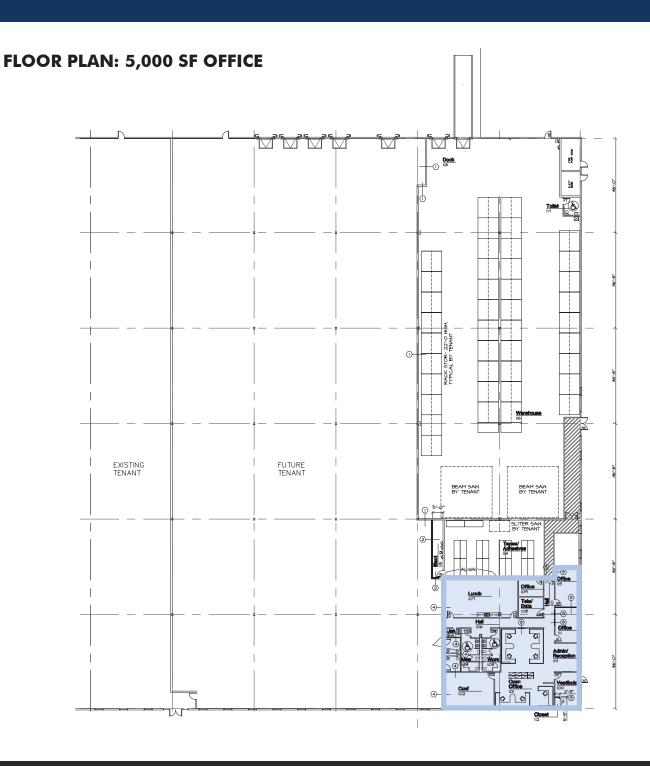

### **ENTERPRISE PARKWAY TWINSBURG, OHIO**

**FLOOR PLAN:** 49,083 WAREHOUSE **500 SF MODULAR OFFICE 49,583 SF TOTAL** 

For further information, please contact our licensed real estate salespersons:

Terry Coyne, SIOR, CCIM Vice Chairman