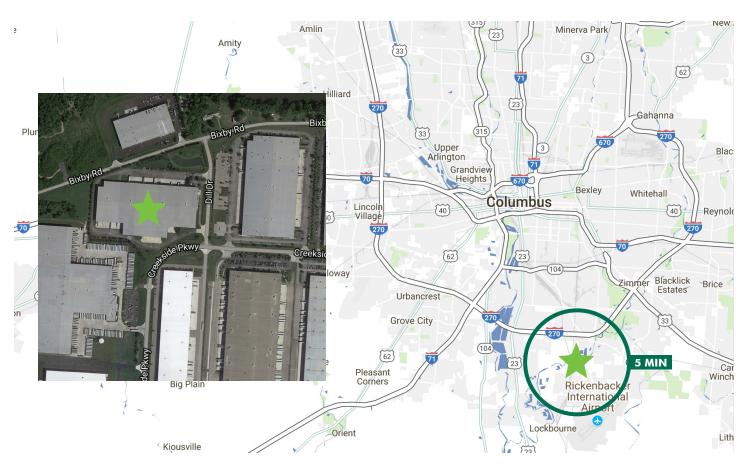

| 3-Phase 480   T-5 Highbay lighting                                                                                            |
| Parking                                              | 70 car spaces                                                                                                                 |
| Asking Rate                                          | \$2.75 NNN                                                                                                                    |
| Miscellaneous                                        | Located in Rickenbacker Global Logistics Park Built in 2000 on 16± acres BAF fans installed Existing guard shack and security |





## **SITE PLAN**





# FOR LEASE INDUSTRIAL WAREHOUSE SPACE



#### **LOCATION MAPS**





### **CONTACT US**

#### **JEFF LYONS**

Senior Vice President +1 614 430 5012 jeff.lyons@cbre.com

#### **JOE KIMENER**

Senior Associate +1 614 430 5077 joseph.kimener@cbre.com

© 2018 CBRE, Inc. All rights reserved. This information has been obtained from sources believed reliable, but has not been verified for accuracy or completeness. You should conduct a careful, independent investigation of the property and verify all information. Any reliance on this information is solely at your own risk. CBRE and the CBRE logo are service marks of CBRE, Inc. All other marks displayed on this document are the property of their respective owners. Photos herein are the property of their respective owners. Use of these images without the express written consent of the owner is prohibited.