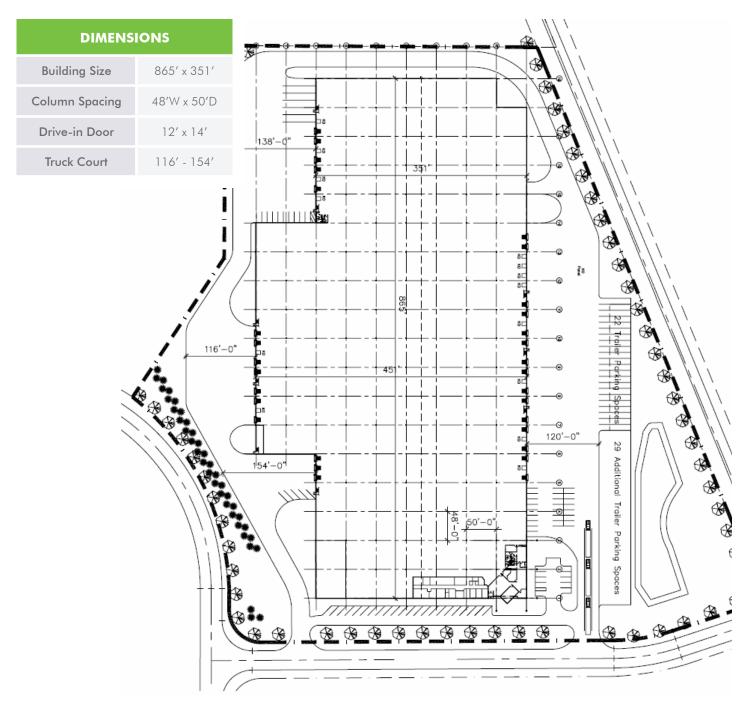

|
| Power   Lighting                                     | 3-Phase 480   T-5 Highbay lighting                                                                                            |
| Parking                                              | 70 car spaces                                                                                                                 |
| Asking Rate                                          | \$2.75 NNN                                                                                                                    |
| Miscellaneous                                        | Located in Rickenbacker Global Logistics Park Built in 2000 on 16± acres BAF fans installed Existing guard shack and security |





## **SITE PLAN**





# FOR LEASE INDUSTRIAL WAREHOUSE SPACE



#### **LOCATION MAPS**





### **CONTACT US**

#### **JEFF LYONS**

Senior Vice President +1 614 430 5012 jeff.lyons@cbre.com

#### **JOE KIMENER**

Senior Associate +1 614 430 5077 joseph.kimener@cbre.com

© 2018 CBRE, Inc. All rights reserved. This information has been obtained from sources believed reliable, but has not been verified for accuracy or completeness. You should conduct a careful, independent investigation of the property and verify all information. Any reliance on this information is solely at your own risk. CBRE and the CBRE logo are service marks of CBRE, Inc. All other marks displayed on this document are the property of their respective owners. Photos herein are the property of their respective owners. Use of these images w