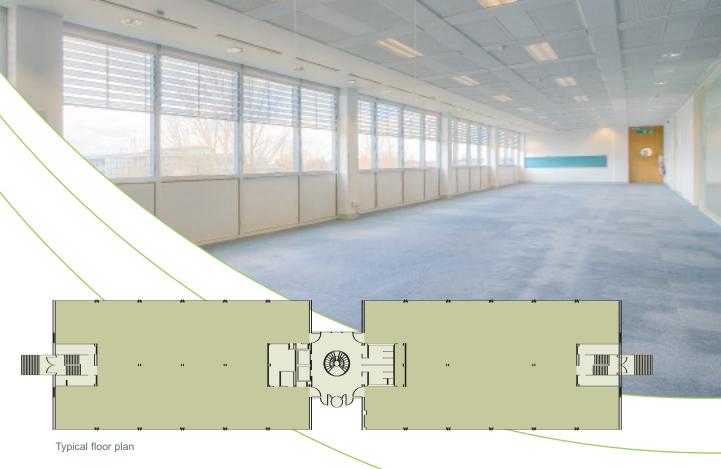

## Available in floors from 5,763 sq ft

1 New Square is a high quality, self contained building on ground and two upper floors offering a mix of open plan and cellular office accommodation set around a central core. Providing maximum letting flexibility, space can be made available from a single wing of 5,763 sq ft. Any incoming occupiers can also have the added benefit of using IBM's staff canteen located in Building 2.

### ACCOMMODATION

| Ground Floor North | 5,763 sq ft  | 535 sq m   |
|--------------------|--------------|------------|
| Ground Floor South | 6,149 sq ft  | 571 sq m   |
| First Floor North  | 6,149 sq ft  | 571 sq m   |
| First Floor South  | 6,149 sq ft  | 571 sq m   |
| Second Floor North | 6,149 sq ft  | 571 sq m   |
| Second Floor South | 6,149 sq ft  | 571 sq m   |
| Total              | 36,508 sq ft | 3,390 sq m |